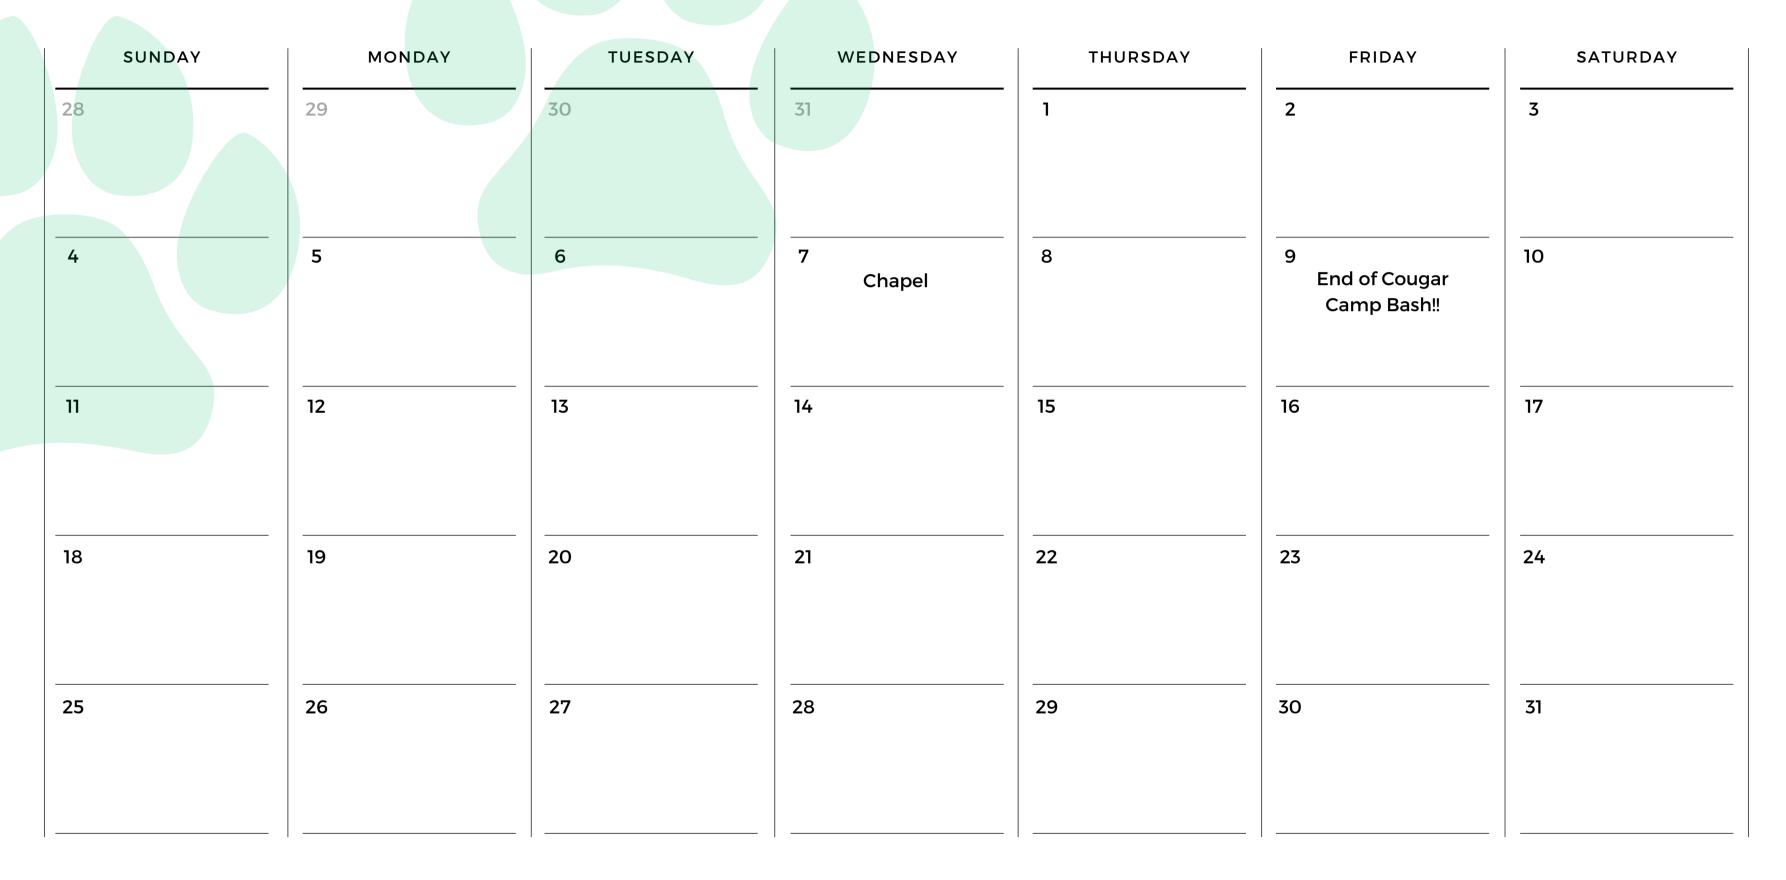

JULY

| SUNDAY | MONDAY          | TUESDAY                                                             | WEDNESDAY       | THURSDAY        | FRIDAY                                                        | SATURDAY |
|--------|-----------------|---------------------------------------------------------------------|-----------------|-----------------|---------------------------------------------------------------|----------|
| 31     | 1<br>SCS CLOSED | 2<br>SCS CLOSED                                                     | 3<br>SCS CLOSED | 4<br>SCS CLOSED | 5<br>SCS CLOSED                                               | 6        |
| 7      | 8               | 9                                                                   | 10              | 11              | 12                                                            | 13       |
| 14     | 15              | 16<br>Field Trip: London<br>Children's Museum<br>Bus leaves at 9:00 | 17<br>Chapel    | 18              | 19<br>Field Day! Water Slides!                                | 20       |
| 21     | 22              | 23                                                                  | 24              | 25              | 26<br>Field Trip: Kentucky's<br>Capitol<br>Bus leaves at 9:00 | 27       |
| 28     | 29              | 30                                                                  | 31<br>Chapel    | 1               | 2                                                             | 3        |

# AUGUST