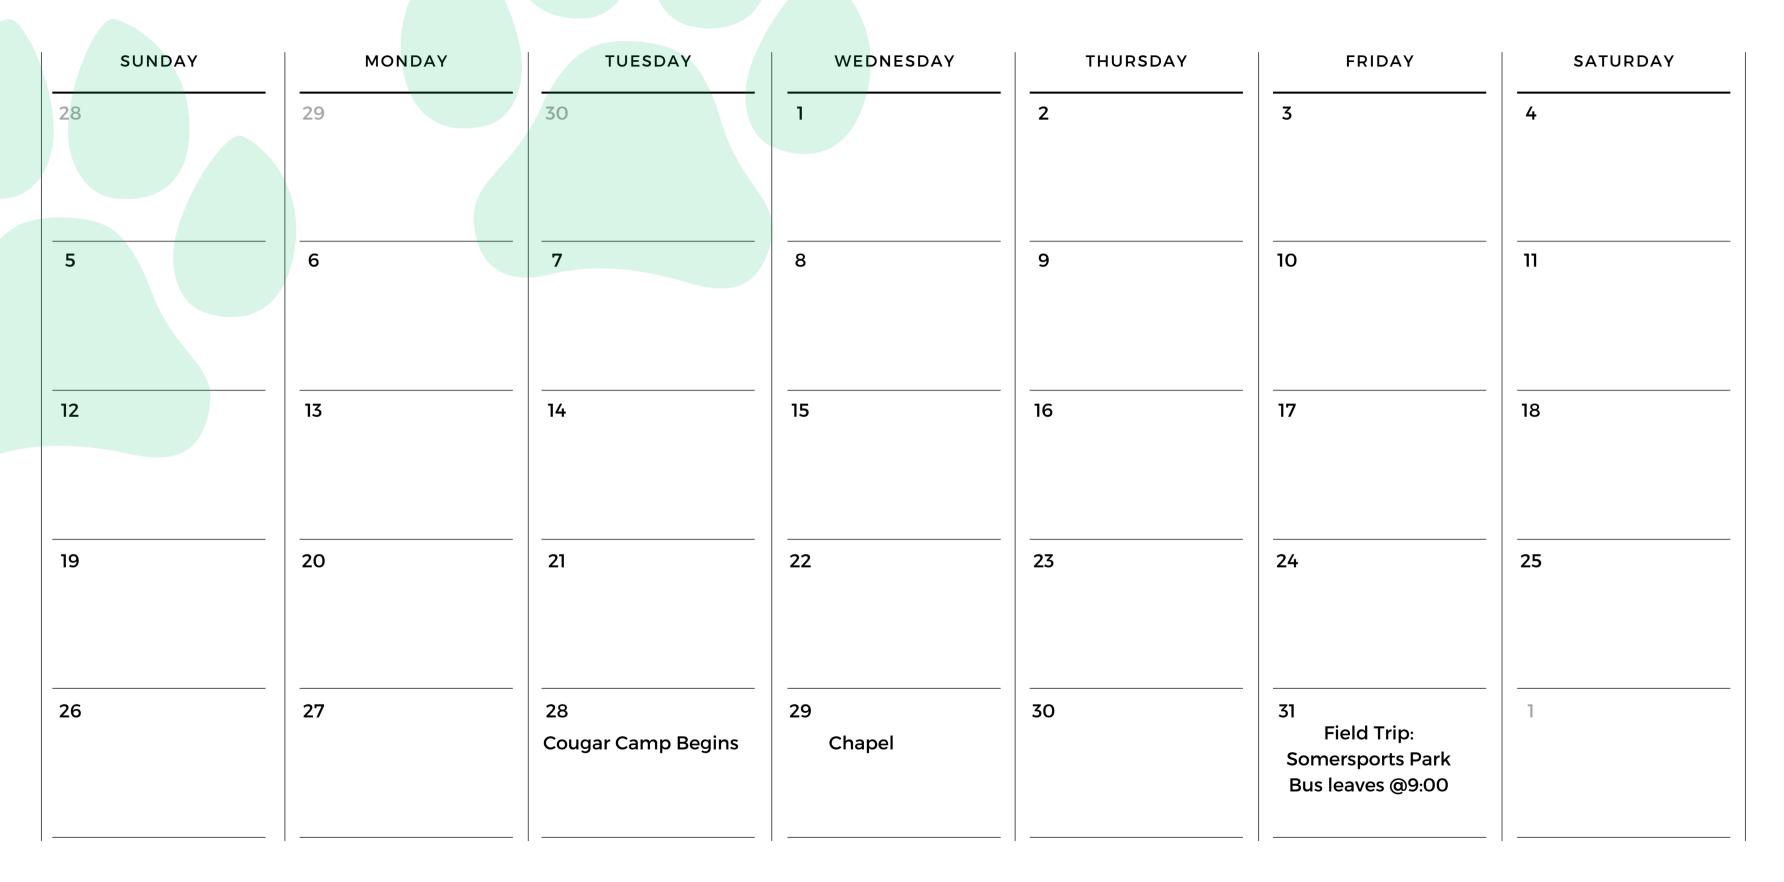

MAY

# JUNE

| SUNDAY | MONDAY                      | TUESDAY                        | WEDNESDAY                                                     | THURSDAY                                              | FRIDAY                                                                                | SATURDAY |
|--------|-----------------------------|--------------------------------|---------------------------------------------------------------|-------------------------------------------------------|---------------------------------------------------------------------------------------|----------|
| 26     | 27                          | 28                             | 29                                                            | 30                                                    | 31                                                                                    | 1        |
| 2      | 3                           | 4<br>Petting Zoo- Party Corral | 5<br>Chapel                                                   | 6                                                     | 7<br>Field Trip: Somersplash<br>Bus leaves at 9:00                                    | 8        |
| 9      | 10                          | 11                             | 12                                                            | 13                                                    | 14                                                                                    | 15       |
| 16     | 17<br>Nancy Fire Department | 18                             | 19<br>Field Trip:<br>Somerset Cinema 8<br>Bus leaves at 10:00 | 20                                                    | 21<br>Field Trip: Wolf Creek<br>Fish Hatchery and<br>Splash Pad<br>Bus leaves at 9:00 | 22       |
| 23     | 24                          | 25                             | 26<br>Chapel                                                  | 27<br>Field Trip: Burnett Farms<br>Bus leaves at 9:00 | 28                                                                                    | 29       |
| 30     | 1                           | 2                              | 3                                                             | 4                                                     | 5                                                                                     | 6        |